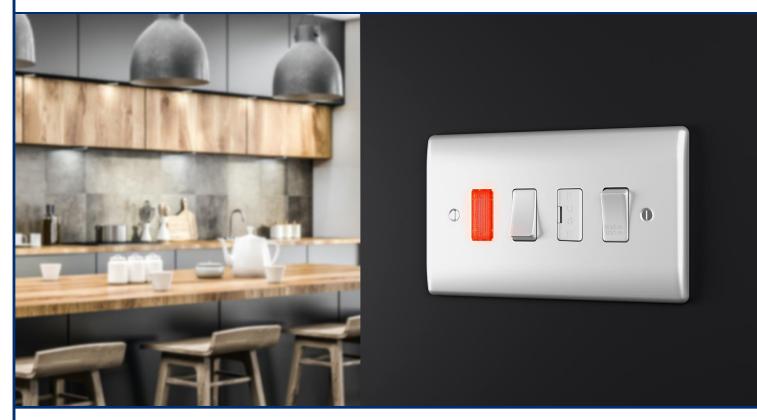

# Nexus Grid Modular System

Ideal for domestic, commercial and industrial applications, and allows you to build your own module configurations with a variety of combinations and finishes.

### **Product Assembly**

- Easy to install with simple and secure 'locate and clip' fitting to frame.
- Captive backed out terminal screws for fast installation.
- No visible plastic around switches.
- Interchangeable rockers provide flexibility.