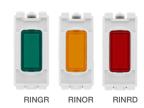

#### **New Fan Isolator Module**

- 10A, triple pole switching.
- Ideal for use with fused module to protect ventilation fan installations.

**New Indicator Module** 

- Now with LED.
- Low power consumption, more reliable.
- Will not fade or flicker over time.