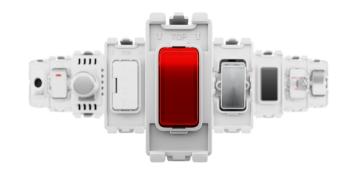

### **Interchangeable Modules**

Wide range of interchangeable modules including 20A Switches, Secret Key, Dimmer, Fuse holder, Flex Outlet, Fan Isolator, Indicator and Blank Modules.

#### **New Trailing Edge Dimmer Module**

- Improved performance with LED lighting.
- No flickering.
- No 'noise' when dimming.
- Higher LED load 100W LED load (Was 50W), 200W tungsten load.
- · Soft start and overload protection.