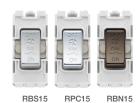

### **Interchangeable Modules**

Wide range of interchangeable modules including 20A Switches, Secret Key, Dimmer, Fuse holder, Flex Outlet, Fan Isolator, Indicator and Blank Modules.

RBSDTR RPCDTR RBNDTR