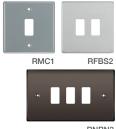

#### **Stylish Metal Front Plates**

- Front plates match the power products in Metal Clad, Nexus Metal and Screwless Flatplate ranges.
- Available in 3 finishes Brushed Steel (with anti-fingerprint lacquer), Polished Chrome and Black Nickel.

#### RNBN3