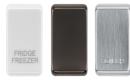

#### **Replacement Rockers**

- Available in all finishes, with a wide range of legend and unprinted options.
- Easy to fit on standard Grid switch Modules.
- Plastic printed, Metal embossed.

RRUPBN

RRBLBS

RRFZPC

.....