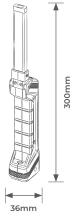

## **Product Drawing**

| CAT NO.   | WEIGHT<br>(g) | WATTAGE | CRI | IK RATING | BATTERY<br>TYPE | BATTERY<br>CAPACITY | AMBIENT TEMP<br>RATED LIFE (°C) |
|-----------|---------------|---------|-----|-----------|-----------------|---------------------|---------------------------------|
| LIL50TT65 | 178           | 5W      | ≥80 | IK05      | Li-Ion 3.7V     | 2000mAh             | 25                              |