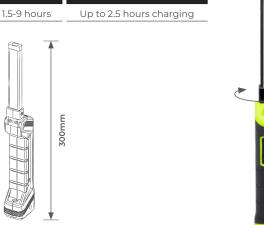

## SLIM RECHARGEABLE **5W TORCH WITH POWER BANK**

## **Product Features**

- · Single source light source prevents multi shadowing - ideal for professionals
- · Inbuilt USB Power bank
- · 4 light output modes including UV light
- $\cdot$  180° rotating, 360° swivelling light body for multi-angle illumination, fold-able for easy storage
- · Strong magnetic base for hands free operation and retractable metal hanging hook
- Supplied with USB-C charging cable
- · IK07 impact rating
- · 500lm, 250lm and 30lm light output modes













CAT NO. LIL50TT65

LUMENS 500

BATTERY LIFE

**CHARGING TIME** 

## **Product Drawing**







| CAT NO.   | WEIGHT<br>(g) | WATTAGE | CRI | IK RATING | BATTERY<br>TYPE | BATTERY<br>CAPACITY | AMBIENT TEMP<br>RATED LIFE (°C) |
|-----------|---------------|---------|-----|-----------|-----------------|---------------------|---------------------------------|
| LIL50TT65 | 178           | 5W      | ≥80 | IK05      | Li-Ion 3.7V     | 2000mAh             | 25                              |

| STANDARD  | DESCRIPTION                                                                                                         |  |  |  |  |
|-----------|---------------------------------------------------------------------------------------------------------------------|--|--|--|--|
| 60598-1   | Luminaires – General requirements