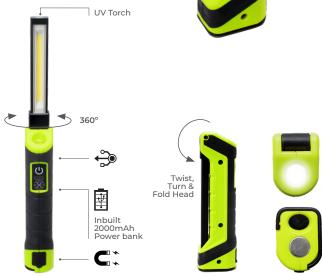

## **Product Features**

- · Single source light source prevents multi shadowing - ideal for professionals
- · Inbuilt USB Power bank
- · 4 light output modes including UV light
- $\cdot$  180° rotating, 360° swivelling light body for multi-angle illumination, fold-able for easy storage
- · Strong magnetic base for hands free operation and retractable metal hanging hook
- Supplied with USB-C charging cable
- · IK07 impact rating
- · 500lm, 250lm and 30lm light output modes