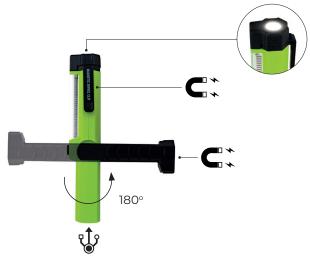

## **Product Features**

- · Multi fixing 180 degree tilting magnetic base
- · Durable hard wearing housing
- · 2 working light modes
- · Supplied with USB charging cable

CAT NO.

LILT15T65

CHARGING TIME

**BATTERY CAPACITY** 800mAh

0 to +25

**Product Drawing** 

| STANDARD  | DESCRIPTION                                                                                                         |
|-----------|---------------------------------------------------------------------------------------------------------------------|
| 60598-1   | Luminaires – General requirements                                                                                   |
| 60598-2-4 | Luminaires – Portable                                                                                               |
| 61000-3-2 | Electromagnetic compatibility (EMC) - Part 3-2: Limits – for harmonic current emissions                             |
| 61000-3-3 | Lamp controlgear – Part 1: General and safety requirements                                                          |
| 61547     | Equipment for general lighting purposes – EMC immunity requirements                                                 |
| 55015     | Limits and methods of measurement of radio disturbance characteristics of electrical lighting and similar equipment |