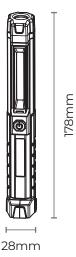

0 to +25

**Product Drawing** 

| STANDARD  | DESCRIPTION                                                                                                         |
|-----------|---------------------------------------------------------------------------------------------------------------------|
| 60598-1   | Luminaires – General requirements                                                                                   |
| 60598-2-4 | Luminaires – Portable                                                                                               |
| 61000-3-2 | Electromagnetic compatibility (EMC) - Part 3-2: Limits – for harmonic current emissions                             |
| 61000-3-3 | Lamp controlgear – Part 1: General and safety requirements                                                          |
| 61547     | Equipment for general lighting purposes – EMC immunity requirements                                                 |
| 55015     | Limits and methods of measurement of radio disturbance characteristics of electrical lighting and similar equipment |