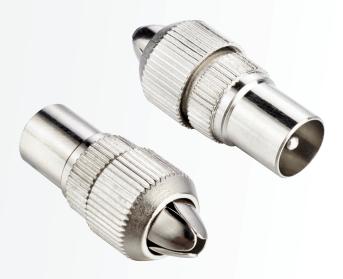

CONSTRUCTION & DIMENSIONS SHEET

CP2-R0 - Ross Coavial Pluns

COAX

## **Product Details**

The Ross Coaxial Plugs are constructed from Nickel plated Brass to ensure long lasting and solid connections. The kit contains two co-axial male plugs to terminate coaxial cables.