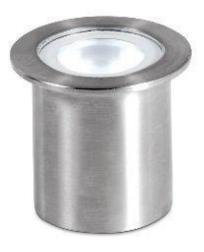

## **Features & Applications**

• IP68 Low voltage 316 stainless steel marker light Corrosion resistant for use in coastal areas High power CREE LED Ideal for use as a marker light in decking, patios, walkways etc. Submersible IP68 rated for use in pools, ponds, shower cubicles etc. Supplied with 1m rubber cable Requires a 350mA LED driver (not included)

## **Full Description**

350MA STAINLESS STEEL 316 IP68 1W LED MARKER **LIGHT** 

# **Specifications**

Cut Out Dia. 32 mm Overall Dia 40 mm Beam Angle 60 degs Number Of LEDs Stainless Steel 316 Material Guarantee 5 Years

IP Rating IP68 Base Dia 31 mm Recess Depth 40 mm 36 mm Length Input Voltage 350mA Lamps Included Yes Dimmable Yes **Product Weight** 0.171 Kg