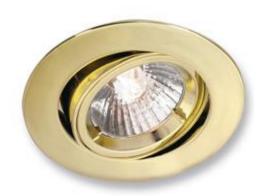

Technical Datasheet

## **Product Code: AU-DLM357**



## **Features & Applications**

• Extended spring fixing posts allow installation in double thickness plasterboard Full range of designer accessories available to customise your installation & create varied lighting effects 5 Year guarantee Note: The guarantee is invalid if used with a non-Aurora

## **Full Description** 240V GU10 ALUMINIUM ADJUSTABLE LOCK RING DOWNLIGHT



## **Approvals**







#### **Photometric Data**







#### **Specifications**

| Cut Out Dia.          | 80 mm      |
|-----------------------|------------|
| Overall Dia           | 95 mm      |
| Lamp Base             | GU10       |
| Material              | Aluminium  |
| Lamp Type             | GU10       |
| Guarantee             | 5 Years    |
| Positional Adjustment | Adjustable |
| Recess Depth          | 1