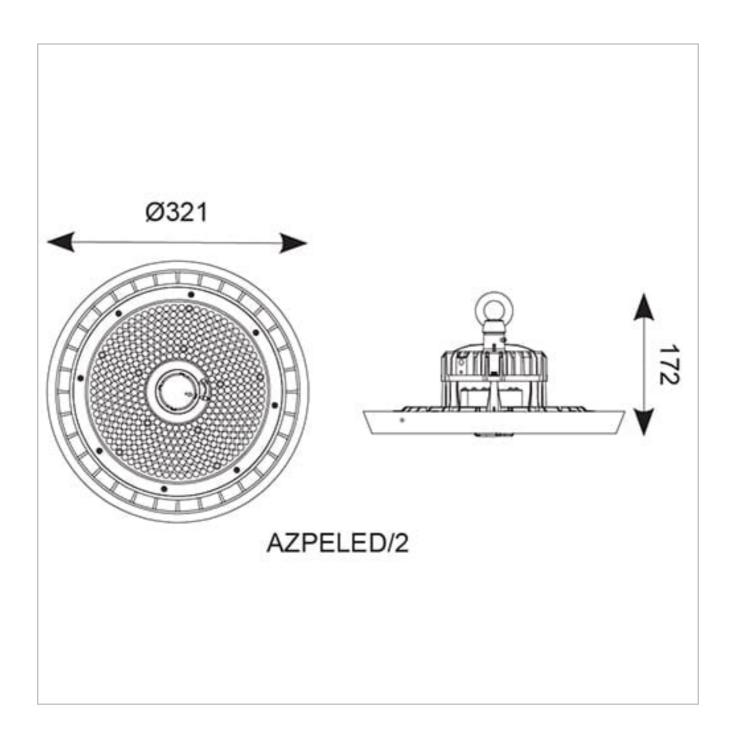

## **AZPELED/2**

# **General Information**

| Lamp Type                      | LED                      |
|--------------------------------|--------------------------|
| Colour / Finish                | Black                    |
| Dimmable                       | Yes                      |
| Bluetooth Enabled              | Yes                      |
| IP Rating                      | IP65                     |
| IK Rating                      | IK08                     |
| Class Protection               | 1                        |
| Internal / External            | Internal / External      |
| Surface / Recessed / Suspended | Surface,Suspended        |
| Lifetime (Hrs)                 | L80 B10 54,000h          |
| Warranty (Years)               | 5                        |
| CE Mark                        | Yes                      |
| Diameter (mm)                  | 321 mm                   |
| Height (mm)                    | 180 mm                   |
| Accessories                    | AZPELED/FB1, AZPELED/REF |