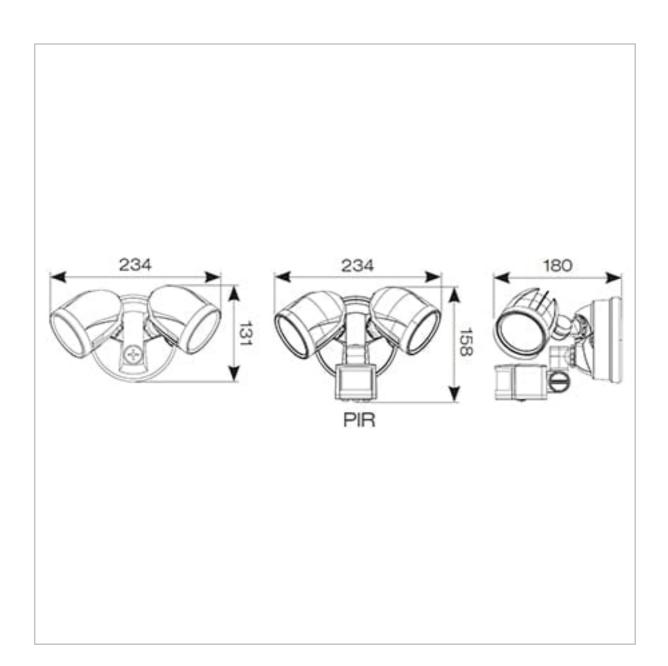

## **General Information**

| Lamp Type                      | LED                 |
|--------------------------------|---------------------|
| Colour / Finish                | Black               |
| IP Rating                      | IP54                |
| Class Protection               | 1                   |
| Internal / External            | Internal / External |
| Surface / Recessed / Suspended | Surface             |
| Lifetime (Hrs)                 | L70 54,000h         |
| Warranty (Years)               | 3                   |
| CE Mark                        | Yes                 |
| Width (mm)                     | 234 mm              |
| Height (mm)                    | 158 mm              |
| Depth (mm)                     | 180 mm              |
|                                |                     |