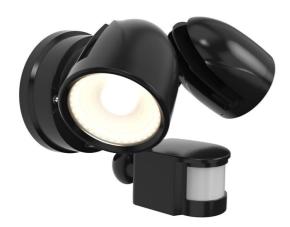

## AZEKER/BL/PIR

Zeker CCT Security Light PIR Black

## **Features**

Flexible, compact and economic aluminium LED twin head floodlight suitable for residential applications

Twin adjustable heads provide greater flexibility and coverage

Selectable CCT between 3000K, 4000K and 6000K

PIR versions complete with 8hr manual override facility

Non-dimmable

Belfast: +44 (0) 2890 773750