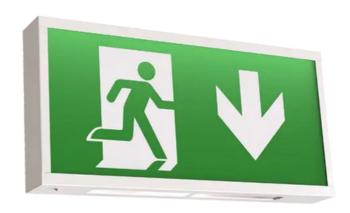

## Watchman Lithium Exit Box Maintained / Non-Maintained

- Slim white steel LED exit box with legend
- LiFePO4 Lithium battery provides improved energy consumption, product reliability and lifetime
- Larger dimensions enables easy retrofit replacement of fluorescent products

## Features

Feature 1 Slim white steel LED exit box with legend

Feature 2 LiFePO4 Lithium battery provides improved energy consumption,

product reliability and lifetime

Feature 3 Larger dimensions enables easy retrofit replacement of fluorescent

products

General Information

Lamp Type LED
Emergency Yes
IP Rating IP20
IK Rating IK10
Class Protection 1

Internal / External Internal
Surface / Recessed / Suspended Surface

**www.anselluk.com** Warrington: +44 (0) 1942 433333 Belfast: +44 (0) 2890 773750