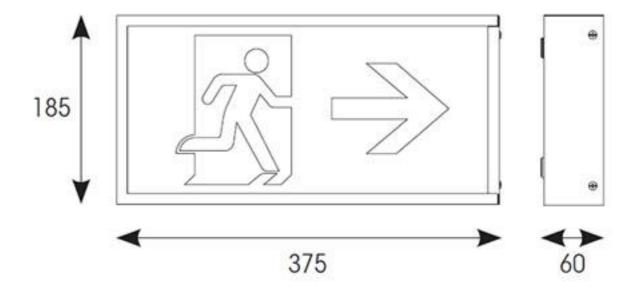

## Watchman Lithium Exit Box Maintained / Non-Maintained

- Slim white steel LED exit box with legend
- LiFePO4 Lithium battery provides improved energy consumption, product reliability and lifetime
- Larger dimensions enables easy retrofit replacement of fluorescent products

## Features

Feature 1 Slim white steel LED exit box with legend

Feature 2 LiFePO4 Lithium battery provides improved energy consumption,

product reliability and lifetime

Feature 3 Larger dimensions enables easy retrofit replacement of fluorescent

products

General Information

Lamp Type LED
Emergency Yes
IP Rating IP20
IK Rating IK10
Class Protection 1

Internal / External Internal
Surface / Recessed / Suspended Surface

**www.anselluk.com** Warrington: +44 (0) 1942 433333 Belfast: +44 (0) 2890 773750