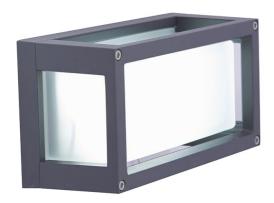

## **Features**

Modern low level surface brick light/wall light suitable for residential and hospitality applications

General illumination ideal for pathway/walkway illumination

Die-cast aluminium housing graphite powder coated anodized finish

Tempered frosted glass

Non-dimmable

Belfast: +44 (0) 2890 773750