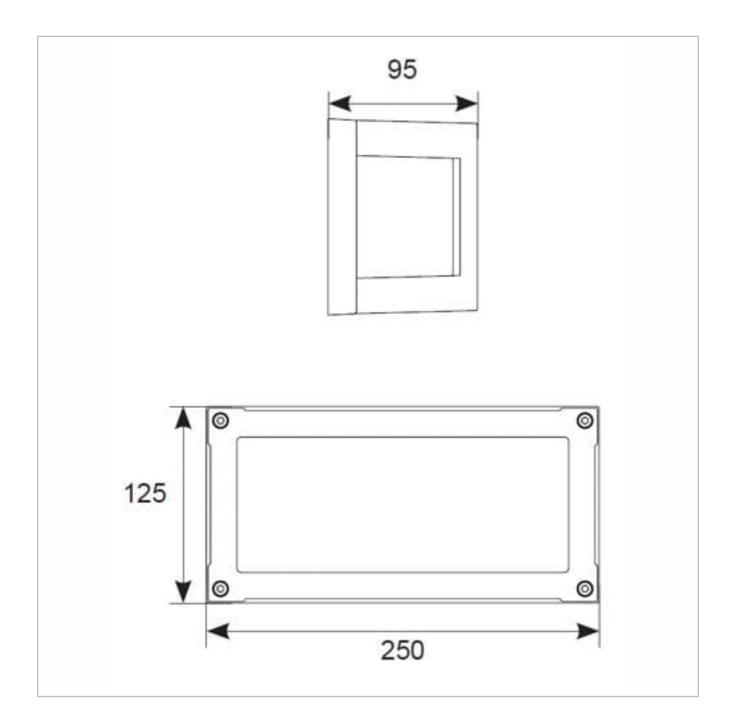

## **General Information**

| Lamp Type                      | LED         |
|--------------------------------|-------------|
| Colour / Finish                | Graphite    |
| IP Rating                      | IP54        |
| Class Protection               | 1           |
| Internal / External            | External    |
| Surface / Recessed / Suspended | Surface     |
| Diffuser Rating                | Tp(a)       |
| Lifetime (Hrs)                 | L80 50,000h |
| Warranty (Years)               | 2           |
| CE Mark                        | Yes         |
| Width (mm)                     | 125 mm      |
| Height (mm)                    | 250 mm      |
| Depth (mm)                     | 95 mm       |
|                                |             |