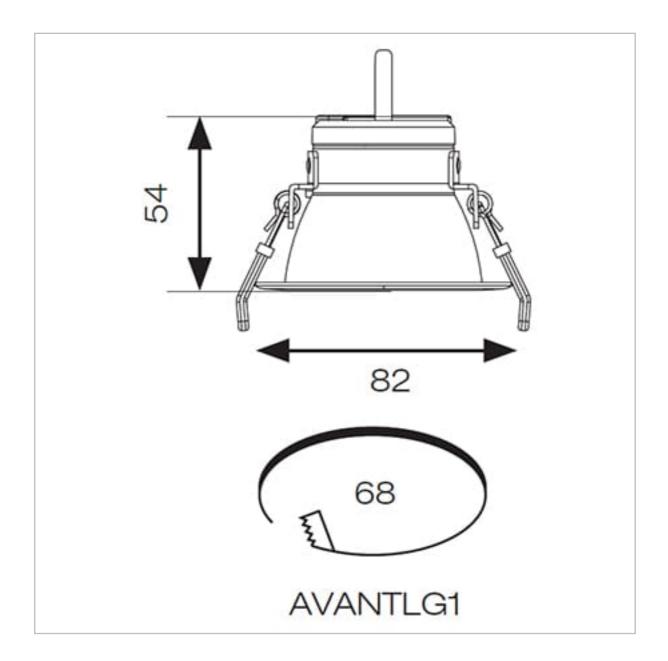

Downlight design allows installation into existing hole cut-outs from 68mm to 100mm

Powered by Tridonic

Belfast: +44 (0) 2890 773750