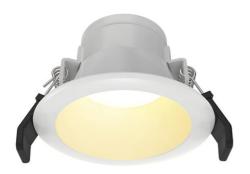

## **AVANTLG1/CW/M3**

Vantage UGR<19 1 Cool White Downlight Emergency

## **Features**

UGR<19 performance downlight suitable for commercial and education applications

Deep cut-off angle for glare control and comfort

UGR<19 (unified glare rating) compliant luminaire assisting to eliminate glare for visual comfort

Downlight design allows installation into existing hole cut-outs from 68mm to 100mm

Powered by Tridonic

Belfast: +44 (0) 2890 773750