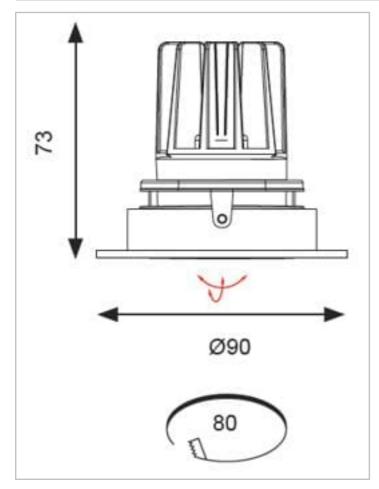

## **General Information**

| Lamp Type                      | LED         |
|--------------------------------|-------------|
| Colour / Finish                | White       |
| Emergency                      | Yes         |
| Bluetooth Enabled              | Yes         |
| IP Rating                      | IP20        |
| IK Rating                      | IK02        |
| Class Protection               | 2           |
| Internal / External            | Internal    |
| Surface / Recessed / Suspended | Recessed    |
| Lifetime (Hrs)                 | L70 50,000h |
| Warranty (Years)               | 5           |
| CE Mark                        | Yes         |
| Diameter (mm)                  | 90 mm       |
| Height (mm)                    | 73 mm       |