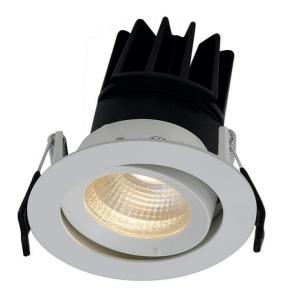

## **AULED80GIM/M3**

Unity 80 Gimbal Cool White Emergency

## **Features**

Compact high performance architectural adjustable downlight suitable for commercial, hospitality and retail applications

30° tilt angle

Die-cast aluminium construction, powder coated and  $30^\circ$  cut-off angle

Mirror finish anodized reflector

Anti glare design to create visual comfort

Remote driver with plug and play connection

Dimmable and emergency options

Powered by Tridonic