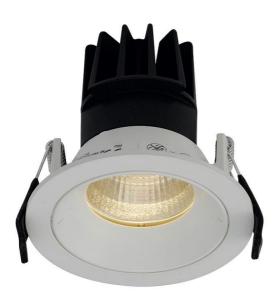

### AULED80D/M3

#### Unity 80 Downlight Cool White Emergency

## Features

IP44 compact high performance architectural downlight suitable for commercial, hospitality and retail applications

Die-cast aluminium construction, powder coated and 30° cut-off angle

Mirror finished anodized reflector

Anti-glare design to create visual comfort

Remote driver with plug and play connection

Powered by Tridonic