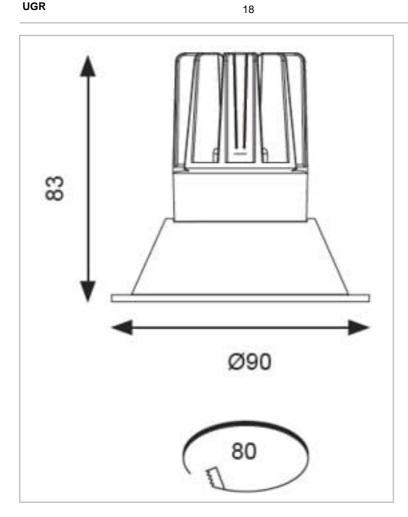

# **General Information**

| Lamp Type                      | LED         |
|--------------------------------|-------------|
| Colour / Finish                | White       |
| Emergency                      | Yes         |
| Bluetooth Enabled              | Yes         |
| IP Rating                      | IP44        |
| IK Rating                      | IK02        |
| Class Protection               | 2           |
| Bathroom Zone                  | 2           |
| Internal / External            | Internal    |
| Surface / Recessed / Suspended | Recessed    |
| Lifetime (Hrs)                 | L70 50,000h |
| Warranty (Years)               | 5           |
| CE Mark                        | Yes         |
| Diameter (mm)                  | 90 mm       |
| Height (mm)                    | 83 mm       |
|                                |             |