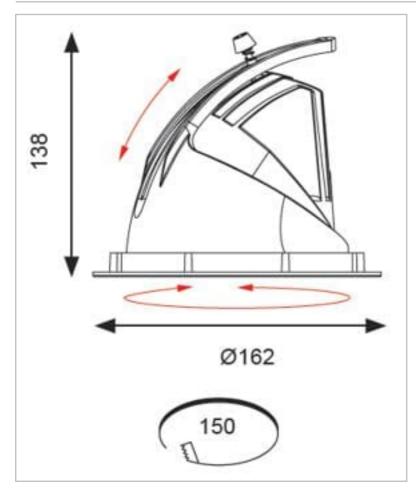

## **Features**

Recessed adjustable architectural wallwash with 355° rotation suitable for commercial, hospitality and retail applications

Adjustable tilt angle from -15° to 45°

 $30\ensuremath{^\circ}$  cut-off angle in the horizontal position

## **General Information**

| Lamp Type                      | LED         |
|--------------------------------|-------------|
| Colour / Finish                | White       |
| Bluetooth Enabled              | Yes         |
| IP Rating                      | IP20        |
| IK Rating                      | IK02        |
| Class Protection               | 2           |
| Internal / External            | Internal    |
| Surface / Recessed / Suspended | Recessed    |
| Lifetime (Hrs)                 | L80 60,000h |
| Warranty (Years)               | 5           |
| CE Mark                        | Yes         |
| Diameter (mm)                  | 162 mm      |
| Height (mm)                    | 138 mm      |