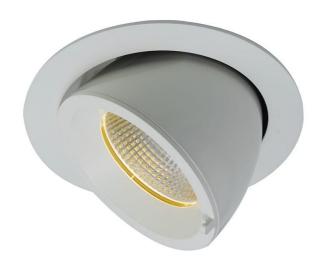

## **AULED150WW**

Unity 150 Wallwash Cool White

## **Features**

Recessed adjustable architectural wallwash with 355° rotation suitable for commercial, hospitality and retail applications

Adjustable tilt angle from -15° to 45°

 $30\ensuremath{^\circ}$  cut-off angle in the horizontal position

Die-cast aluminium body and heatsink for good thermal management

Remote driver with plug and play connection

Dimmable options

Powered by Tridonic

Belfast: +44 (0) 2890 773750