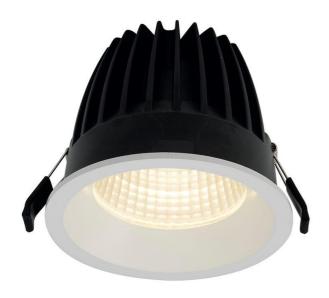

## AULED150D/M3

Unity 150 Downlight Cool White Emergency

## **Features**

IP44 compact high performance architectural downlight suitable for commercial, hospitality and retail applications

Die-cast aluminium construction, powder coated and  $30^{\circ}$  cut-off angle

Mirror finished anodized reflector

Anti-glare design to create visual comfort

Remote driver with plug and play connection

Dimmable and emergency options

Powered by Tridonic