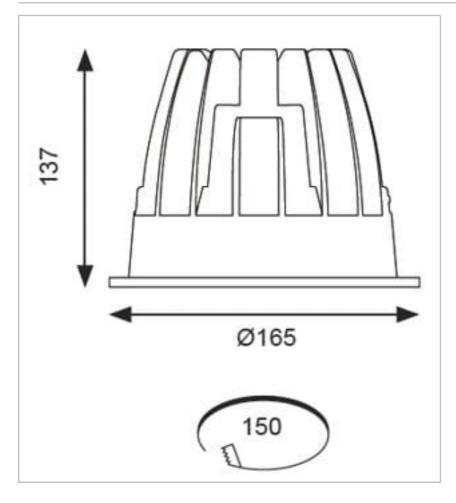

## **General Information**

| Lamp Type                      | LED         |
|--------------------------------|-------------|
| Colour / Finish                | White       |
| Emergency                      | Yes         |
| Bluetooth Enabled              | Yes         |
| IP Rating                      | IP44        |
| IK Rating                      | IK02        |
| Class Protection               | 2           |
| Bathroom Zone                  | 2           |
| Internal / External            | Internal    |
| Surface / Recessed / Suspended | Recessed    |
| Lifetime (Hrs)                 | L70 50,000h |
| Warranty (Years)               | 5           |
| CE Mark                        | Yes         |
| Diameter (mm)                  | 165 mm      |
| Height (mm)                    | 137 mm      |
|                                |             |