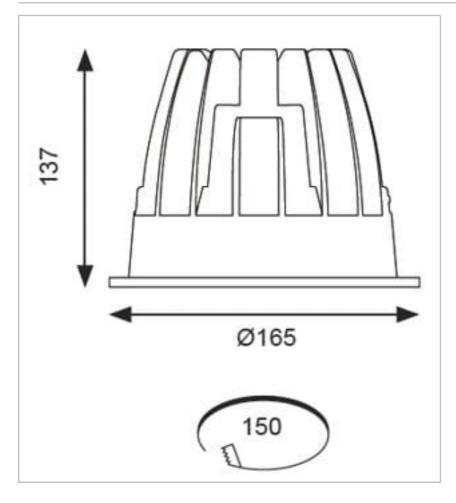

## **General Information**

| Lamp Type                      | LED         |
|--------------------------------|-------------|
| Colour / Finish                | White       |
| Bluetooth Enabled              | Yes         |
| IP Rating                      | IP44        |
| IK Rating                      | IK02        |
| Class Protection               | 2           |
| Bathroom Zone                  | 2           |
| Internal / External            | Internal    |
| Surface / Recessed / Suspended | Recessed    |
| Lifetime (Hrs)                 | L80 60,000h |
| Warranty (Years)               | 5           |
| CE Mark                        | Yes         |
| Diameter (mm)                  | 165 mm      |
| Height (mm)                    | 137 mm      |