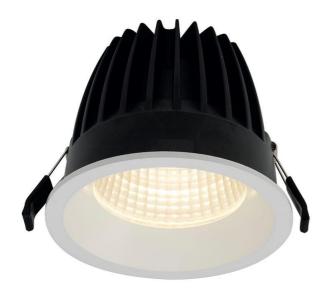

## **AULED150D**

Unity 150 Downlight Cool White

## **Features**

IP44 compact high performance architectural downlight suitable for commercial, hospitality and retail applications

Die-cast aluminium construction, powder coated and  $30^{\circ}$  cut-off angle

Mirror finished anodized reflector

Anti-glare design to create visual comfort

Remote driver with plug and play connection

Dimmable and emergency options

Powered by Tridonic

Belfast: +44 (0) 2890 773750