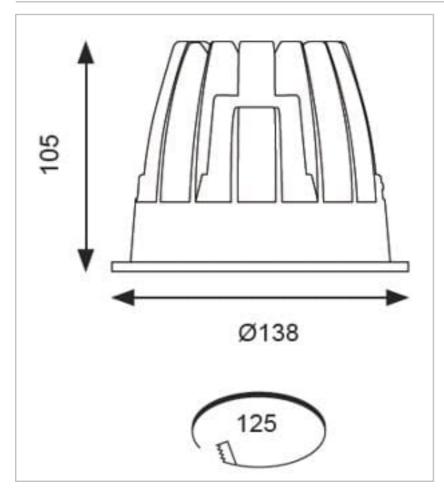

## **Features**

IP44 compact high performance architectural downlight suitable for commercial, hospitality and retail applications

Die-cast aluminium construction, powder coated and  $30^{\circ}$  cut-off angle