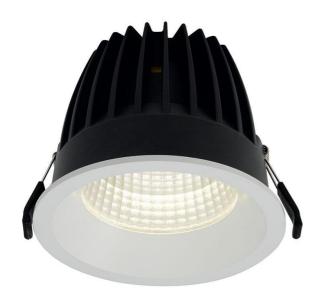

## **AULED125D/WW**

Unity 125 Downlight Warm White

## **Features**

IP44 compact high performance architectural downlight suitable for commercial, hospitality and retail applications

Die-cast aluminium construction, powder coated and  $30^{\circ}$  cut-off angle