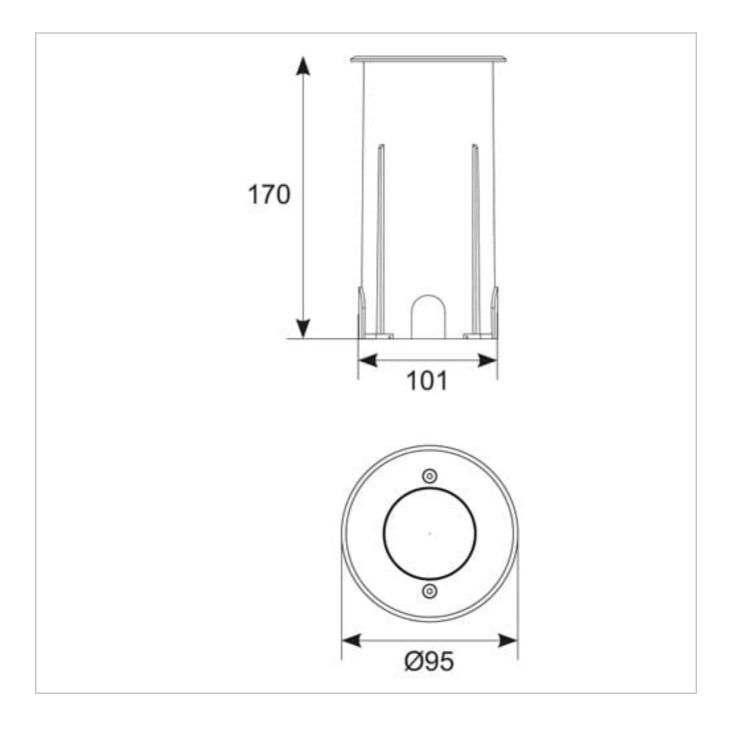

## **General Information**

| Lamp Type                      | LED             |
|--------------------------------|-----------------|
| Colour / Finish                | Stainless Steel |
| IP Rating                      | IP67            |
| IK Rating                      | IK10            |
| Class Protection               | 1               |
| Internal / External            | External        |
| Surface / Recessed / Suspended | Recessed        |
| Lifetime (Hrs)                 | L70 50,000h     |
| Warranty (Years)               | 5               |
| CE Mark                        | Yes             |
| Diameter (mm)                  | 95 mm           |
| Depth (mm)                     | 170 mm          |