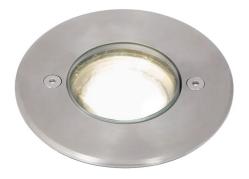

## ATURWOLED/95/WW

Turlock Inground Uplight 95mm Warm White

## Features

High performance inground uplight suitable for commercial, hospitality and residential applications

Static load test to 2000kg

Supplied c/w installation housing for additional protection and ease of installation

Die-cast aluminium construction with 316L stainless steel top frame

Pre-wired with 1 metre of rubber insulated cable

Non-dimmable

Powered by HEP