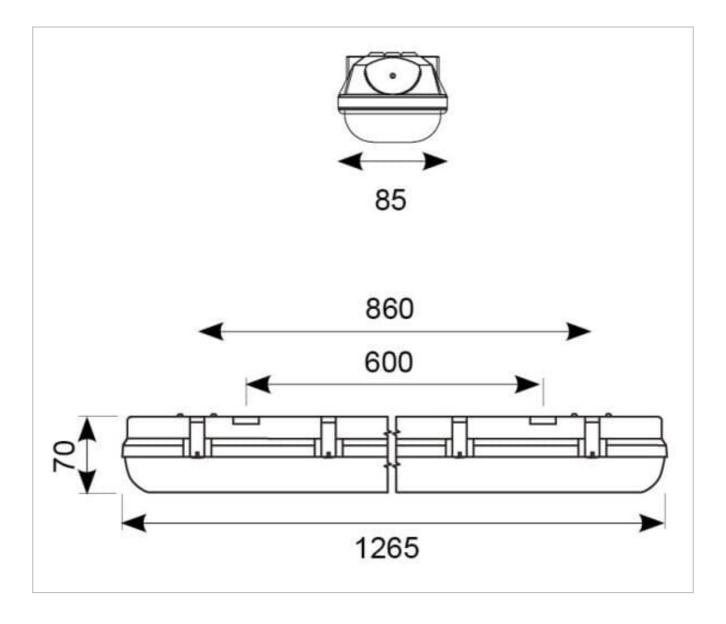

## **General Information**

| Lamp Type                      | LED                                        |
|--------------------------------|--------------------------------------------|
| Colour / Finish                | Grey                                       |
| Bluetooth Enabled              | Yes                                        |
| IP Rating                      | IP65                                       |
| IK Rating                      | IK07                                       |
| Class Protection               | 1                                          |
| Internal / External            | Internal / External                        |
| Surface / Recessed / Suspended | Surface,Suspended                          |
| Lifetime (Hrs)                 | L80 B10 54,000h                            |
| Warranty (Years)               | 7                                          |
| CE Mark                        | Yes                                        |
| Length (mm)                    | 1,265 mm                                   |
| Width (mm)                     | 85 mm                                      |
| Height (mm)                    | 70 mm                                      |
| Accessories                    | ATORPLED/SSKIT/SINGLE, ATORPLED/SSKIT/TWIN |
|                                |                                            |