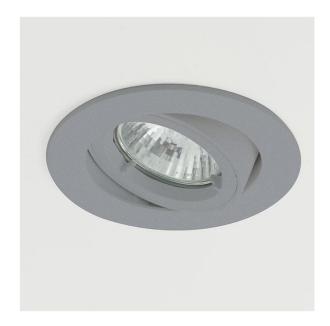

## ATLVOG/IP44/SG

Twistlock GU10 IP44 Outdoor Die-Cast Gimbal Silver Grey

## **Features**

IP44 rated for exterior applications including soffits (product supplied less lamp)

DuPont paint finish with 20 year guarantee

 $Generous\ size\ of\ terminal\ housing\ and\ 2x1.5mm^2+CPC\ loop-in,\ loop-out\ push\ fit\ terminals\ provide\ an\ easy\ and\ efficient\ installation$ 