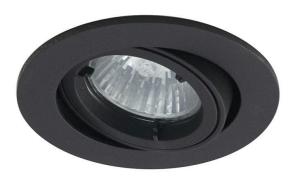

## ATLVOG/IP44/B

Twistlock GU10 IP44 Outdoor Die-Cast Gimbal Black

## **Features**

IP44 rated for exterior applications including soffits (product supplied less lamp)

DuPont paint finish with 20 year guarantee

 $Generous\ size\ of\ terminal\ housing\ and\ 2x1.5mm^2+CPC\ loop-in,\ loop-out\ push\ fit\ terminals\ provide\ an\ easy\ and\ efficient\ installation$ 