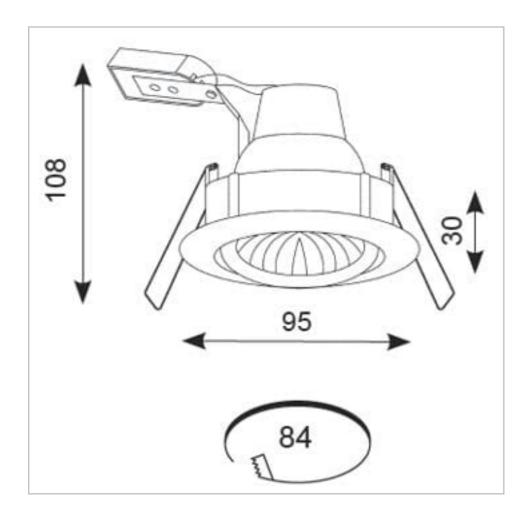

## **Features**

IP44 rated for exterior applications including soffits (product supplied less lamp)

DuPont paint finish with 20 year guarantee

 $Generous\ size\ of\ terminal\ housing\ and\ 2x1.5mm^2+CPC\ loop-in,\ loop-out\ push\ fit\ terminals\ provide\ an\ easy\ and\ efficient\ installation$ 