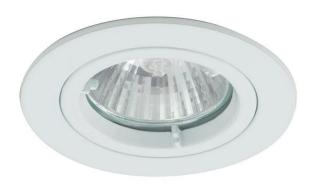

## ATLVD/IP44/W

Twistlock GU10 IP44 Die-Cast Downlight White

## **Features**

IP44 downlight suitable for bathrooms (product supplied less lamp)

Manufactured from high grade die-cast aluminium

Permanent earth on stirrup bracket for GU10 mains earthing

 $Generous\ size\ of\ terminal\ housing\ and\ 2x1.5mm^2+CPC\ loop-in,\ loop-out\ push\ fit\ terminals\ provide\ an\ easy\ and\ efficient\ installation$ 