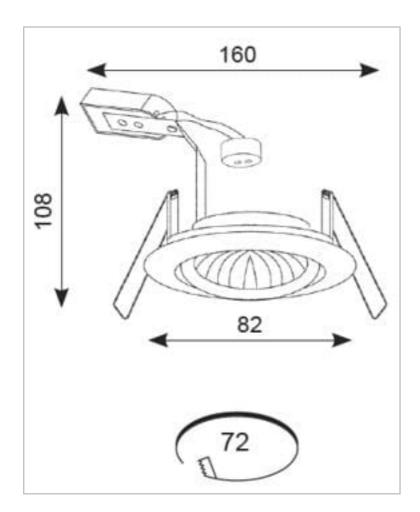

## **General Information**

| Lamp Type                      | GU10     |
|--------------------------------|----------|
| Colour / Finish                | White    |
| Bluetooth Enabled              | Yes      |
| IP Rating                      | IP44     |
| Class Protection               | 1        |
| Bathroom Zone                  | 2        |
| Internal / External            | Internal |
| Surface / Recessed / Suspended | Recessed |
| Warranty (Years)               | 5        |
| CE Mark                        | Yes      |
| Diameter (mm)                  | 82 mm    |
| Height (mm)                    | 98 mm    |
| Accessories                    | ATL/BA   |
|                                |          |