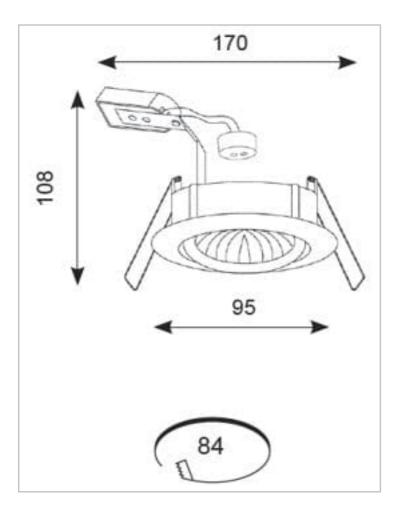

## **General Information**

| Lamp Type                      | GU10         |
|--------------------------------|--------------|
| Colour / Finish                | Satin Chrome |
| Bluetooth Enabled              | Yes          |
| IP Rating                      | IP20         |
| Class Protection               | 1            |
| Internal / External            | Internal     |
| Surface / Recessed / Suspended | Recessed     |
| Warranty (Years)               | 5            |
| CE Mark                        | Yes          |
| Diameter (mm)                  | 95 mm        |
| Height (mm)                    | 98 mm        |
| Accessories                    | ATL/BA       |