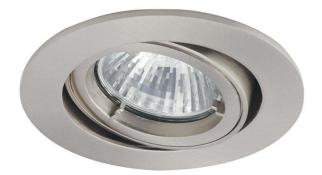

## ATLG/SC

Twistlock GU10 Die-Cast Gimbal Satin Chrome

## Features

GU10 die-cast gimbal suitable for residential and hospitality applications (product supplied less lamp)

Manufactured from high grade die-cast aluminium

Permanent earth on stirrup bracket for GU10 mains earthing

Generous size of terminal housing and 2x1.5mm<sup>2</sup> + CPC loop-in, loop-out push fit terminals provide an easy and efficient installation

30 degree tilt angle

Option to add Bluetooth and WiFi enabled smart WiZ GU10 lamp