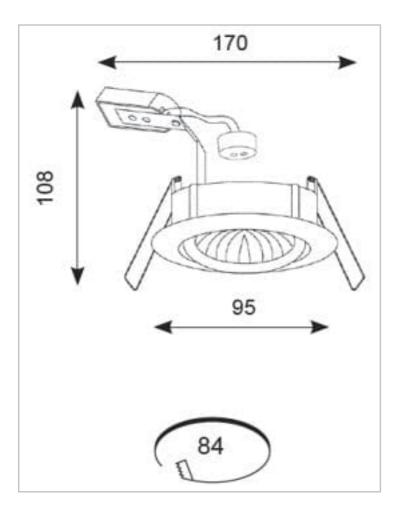

## **General Information**

| Lamp Type                      | GU10       |
|--------------------------------|------------|
| Colour / Finish                | Matt White |
| Bluetooth Enabled              | Yes        |
| IP Rating                      | IP20       |
| Class Protection               | 1          |
| Internal / External            | Internal   |
| Surface / Recessed / Suspended | Recessed   |
| Warranty (Years)               | 5          |
| CE Mark                        | Yes        |
| Diameter (mm)                  | 95 mm      |
| Height (mm)                    | 98 mm      |
| Accessories                    | ATL/BA     |