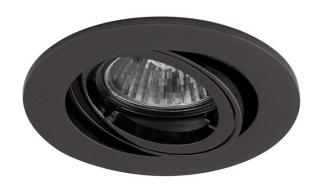

## ATLG/BLC

Twistlock GU10 Die-Cast Gimbal Black Chrome

## **Features**

GU10 die-cast gimbal suitable for residential and hospitality applications (product supplied less lamp)

Manufactured from high grade die-cast aluminium

Permanent earth on stirrup bracket for GU10 mains earthing