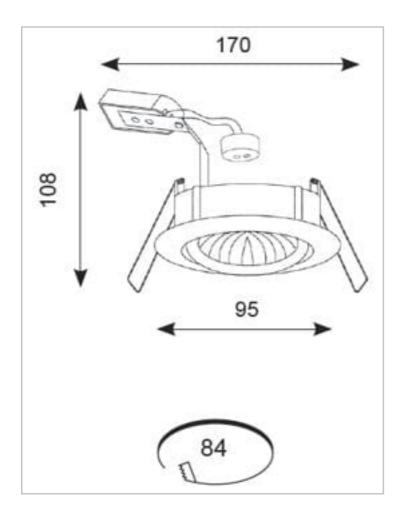

## **General Information**

| Lamp Type                                       | GU10         |
|-------------------------------------------------|--------------|
| Colour / Finish                                 | Black Chrome |
| Bluetooth Enabled                               | Yes          |
| IP Rating                                       | IP20         |
| Class Protection                                | 1            |
| Internal / External                             | Internal     |
|                                                 |              |
| Surface / Recessed / Suspended                  | Recessed     |
| Surface / Recessed / Suspended Warranty (Years) | Recessed 5   |
|                                                 |              |
| Warranty (Years)                                | 5            |
| Warranty (Years) CE Mark                        | 5<br>Yes     |
| Warranty (Years)  CE Mark  Diameter (mm)        | 5 Yes 95 mm  |