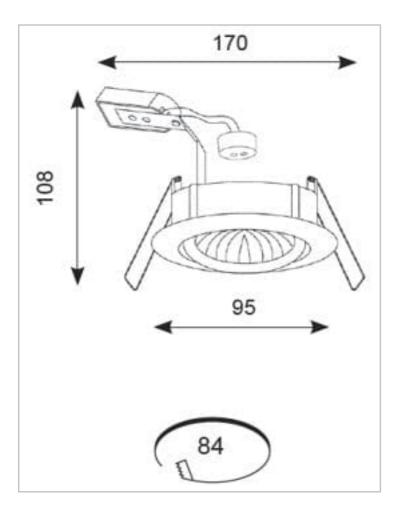

## **General Information**

| Lamp Type                      | GU10          |
|--------------------------------|---------------|
| Colour / Finish                | Antique Brass |
| Bluetooth Enabled              | Yes           |
| IP Rating                      | IP20          |
| Class Protection               | 1             |
| Internal / External            | Internal      |
| Surface / Recessed / Suspended | Recessed      |
| Warranty (Years)               | 5             |
| CE Mark                        | Yes           |
| Diameter (mm)                  | 95 mm         |
| Height (mm)                    | 98 mm         |
| Accessories                    | ATL/BA        |