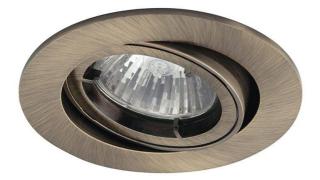

## ATLG/AB

Twistlock GU10 Die-Cast Gimbal Antique Brass

## Features

GU10 die-cast gimbal suitable for residential and hospitality applications (product supplied less lamp)

Manufactured from high grade die-cast aluminium

Permanent earth on stirrup bracket for GU10 mains earthing

## **General Information**

| Lamp Type                      | GU10          |
|--------------------------------|---------------|
| Colour / Finish                | Antique Brass |
| Bluetooth Enabled              | Yes           |
| IP Rating                      | IP20          |
| Class Protection               | 1             |
| Internal / External            | Internal      |
| Surface / Recessed / Suspended | Recessed      |
| Warranty (Years)               | 5             |
| CE Mark                        | Yes           |
| Diameter (mm)                  | 95 mm         |
| Height (mm)                    | 98 mm         |
| Accessories                    | ATL/BA        |