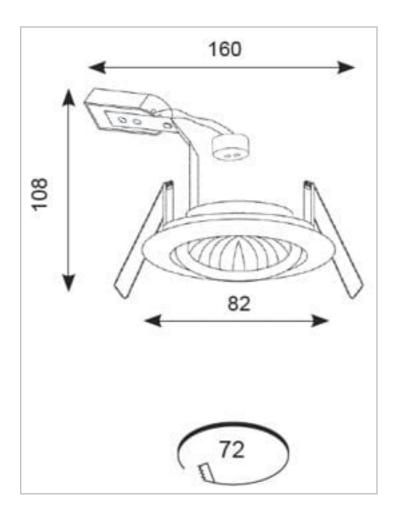

## **General Information**

| Lamp Type                                       | GU10              |
|-------------------------------------------------|-------------------|
| Colour / Finish                                 | White             |
| Bluetooth Enabled                               | Yes               |
| IP Rating                                       | IP20              |
| Class Protection                                | 1                 |
| Internal / External                             | Internal          |
|                                                 |                   |
| Surface / Recessed / Suspended                  | Recessed          |
| Surface / Recessed / Suspended Warranty (Years) | Recessed 5        |
|                                                 |                   |
| Warranty (Years)                                | 5                 |
| Warranty (Years) CE Mark                        | 5<br>Yes          |
| Warranty (Years)  CE Mark  Diameter (mm)        | 5<br>Yes<br>82 mm |