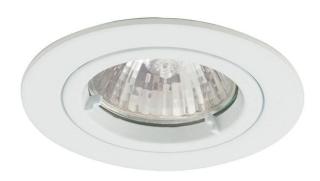

## ATLD/W

Twistlock GU10 Die-Cast Downlight White

## **Features**

GU10 die-cast downlight suitable for residential and hospitality applications (product supplied less lamp)

Manufactured from high grade die-cast aluminium

Permanent earth on stirrup bracket for GU10 mains earthing