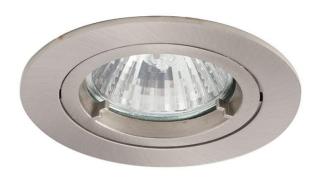

## ATLD/SC

Twistlock GU10 Die-Cast Downlight Satin Chrome

## **Features**

GU10 die-cast downlight suitable for residential and hospitality applications (product supplied less lamp)

Manufactured from high grade die-cast aluminium

Permanent earth on stirrup bracket for GU10 mains earthing

## **General Information**

| Lamp Type                                       | GU10              |
|-------------------------------------------------|-------------------|
| Colour / Finish                                 | Satin Chrome      |
| Bluetooth Enabled                               | Yes               |
| IP Rating                                       | IP20              |
| Class Protection                                | 1                 |
| Internal / External                             | Internal          |
|                                                 |                   |
| Surface / Recessed / Suspended                  | Recessed          |
| Surface / Recessed / Suspended Warranty (Years) | Recessed 5        |
|                                                 |                   |
| Warranty (Years)                                | 5                 |
| Warranty (Years) CE Mark                        | 5<br>Yes          |
| Warranty (Years)  CE Mark  Diameter (mm)        | 5<br>Yes<br>82 mm |