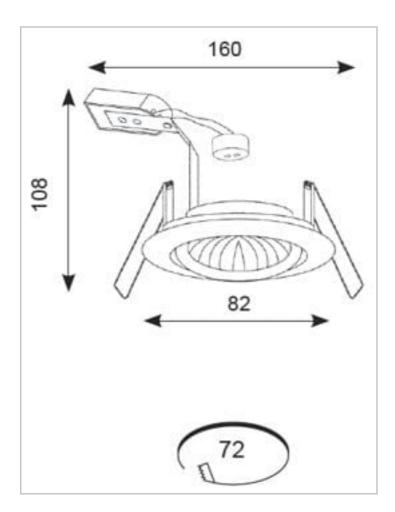

## **General Information**

| Lamp Type                                       | GU10              |
|-------------------------------------------------|-------------------|
| Colour / Finish                                 | Satin Chrome      |
| Bluetooth Enabled                               | Yes               |
| IP Rating                                       | IP20              |
| Class Protection                                | 1                 |
| Internal / External                             | Internal          |
|                                                 |                   |
| Surface / Recessed / Suspended                  | Recessed          |
| Surface / Recessed / Suspended Warranty (Years) | Recessed 5        |
|                                                 |                   |
| Warranty (Years)                                | 5                 |
| Warranty (Years) CE Mark                        | 5<br>Yes          |
| Warranty (Years)  CE Mark  Diameter (mm)        | 5<br>Yes<br>82 mm |