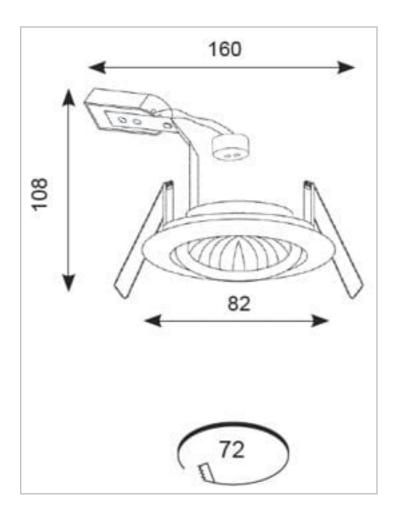

## **General Information**

| Lamp Type                      | GU10       |
|--------------------------------|------------|
| Colour / Finish                | Matt White |
| Bluetooth Enabled              | Yes        |
| IP Rating                      | IP20       |
| Class Protection               | 1          |
| Internal / External            | Internal   |
| Surface / Recessed / Suspended | Recessed   |
| Warranty (Years)               | 5          |
| CE Mark                        | Yes        |
| Diameter (mm)                  | 82 mm      |
| Height (mm)                    | 98 mm      |
| Accessories                    | ATL/BA     |
|                                |            |