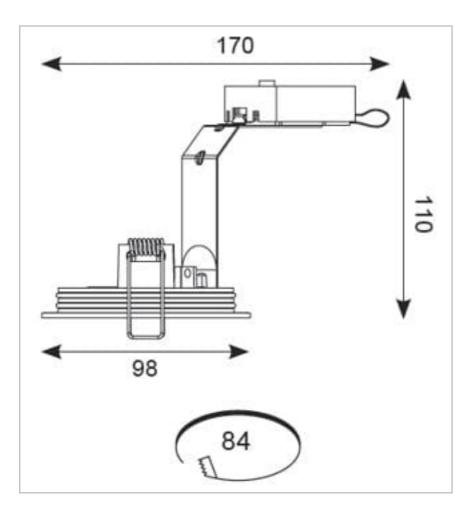

## **General Information**

| Lamp Type                      | GU10     |
|--------------------------------|----------|
| Colour / Finish                | White    |
| Bluetooth Enabled              | Yes      |
| IP Rating                      | IP65     |
| Class Protection               | 1        |
| Bathroom Zone                  | 1 & 2    |
| Internal / External            | Internal |
| Surface / Recessed / Suspended | Recessed |
| Warranty (Years)               | 5        |
| CE Mark                        | Yes      |
| Diameter (mm)                  | 98 mm    |
| Height (mm)                    | 100 mm   |
| Accessories                    | ATL/BA   |
|                                |          |