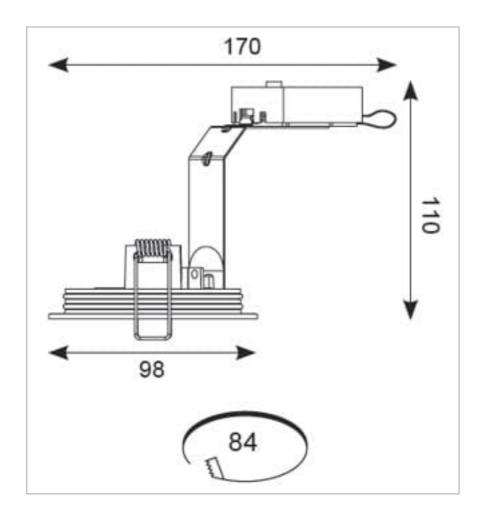

## **General Information**

| Lamp Type                      | GU10         |
|--------------------------------|--------------|
| Colour / Finish                | Satin Chrome |
| Bluetooth Enabled              | Yes          |
| IP Rating                      | IP65         |
| Class Protection               | 1            |
| Bathroom Zone                  | 1 & 2        |
| Internal / External            | Internal     |
| Surface / Recessed / Suspended | Recessed     |
| Warranty (Years)               | 5            |
| CE Mark                        | Yes          |
| Diameter (mm)                  | 98 mm        |
| Height (mm)                    | 100 mm       |
| Accessories                    | ATL/BA       |
|                                |              |