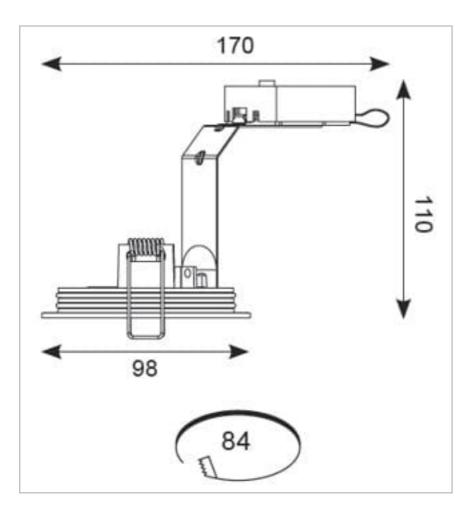

## **General Information**

| Lamp Type                      | GU10       |
|--------------------------------|------------|
| Colour / Finish                | Matt White |
| Bluetooth Enabled              | Yes        |
| IP Rating                      | IP65       |
| Class Protection               | 1          |
| Bathroom Zone                  | 1&2        |
| Internal / External            | Internal   |
| Surface / Recessed / Suspended | Recessed   |
| Warranty (Years)               | 5          |
| CE Mark                        | Yes        |
| Diameter (mm)                  | 98 mm      |
| Height (mm)                    | 100 mm     |
| Accessories                    | ATL/BA     |
|                                |            |