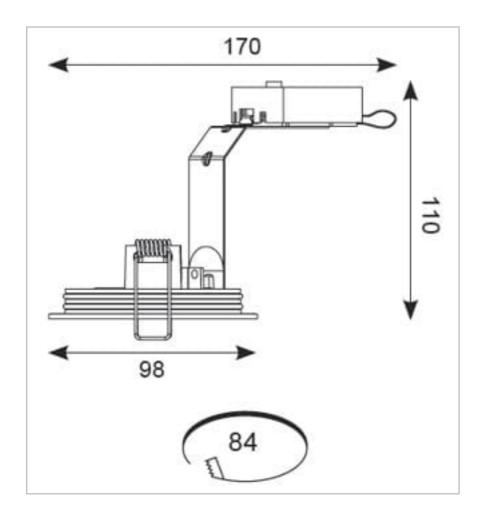

## **General Information**

| Lamp Type                      | GU10     |
|--------------------------------|----------|
| Colour / Finish                | Chrome   |
| Bluetooth Enabled              | Yes      |
| IP Rating                      | IP65     |
| Class Protection               | 1        |
| Bathroom Zone                  | 1 & 2    |
| Internal / External            | Internal |
| Surface / Recessed / Suspended | Recessed |
| Warranty (Years)               | 5        |
| CE Mark                        | Yes      |
| Diameter (mm)                  | 98 mm    |
| Height (mm)                    | 100 mm   |
| Accessories                    | ATL/BA   |
|                                |          |