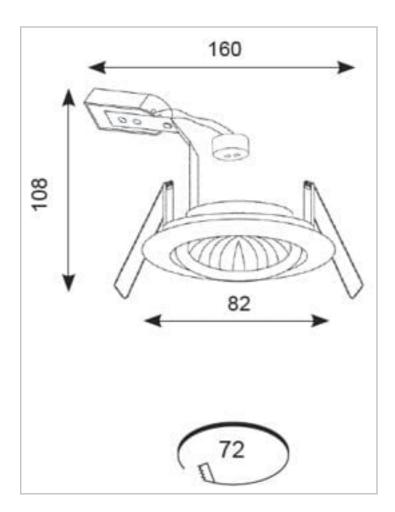

## **General Information**

| Lamp Type                      | GU10     |
|--------------------------------|----------|
| Colour / Finish                | Chrome   |
| Bluetooth Enabled              | Yes      |
| IP Rating                      | IP20     |
| Class Protection               | 1        |
| Internal / External            | Internal |
| Surface / Recessed / Suspended | Recessed |
| Warranty (Years)               | 5        |
| CE Mark                        | Yes      |
| Diameter (mm)                  | 82 mm    |
| Height (mm)                    | 98 mm    |
|                                |          |
| Accessories                    | ATL/BA   |