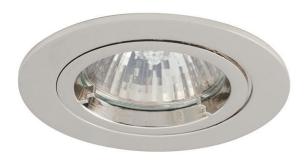

## ATLD/CH

Twistlock GU10 Die-Cast Downlight Chrome

## **Features**

GU10 die-cast downlight suitable for residential and hospitality applications (product supplied less lamp)

Manufactured from high grade die-cast aluminium

Permanent earth on stirrup bracket for GU10 mains earthing

## **General Information**

| Lamp Type                      | GU10     |
|--------------------------------|----------|
| Colour / Finish                | Chrome   |
| Bluetooth Enabled              | Yes      |
| IP Rating                      | IP20     |
| Class Protection               | 1        |
| Internal / External            | Internal |
| Surface / Recessed / Suspended | Recessed |
| Warranty (Years)               | 5        |
| CE Mark                        | Yes      |
| Diameter (mm)                  | 82 mm    |
| Height (mm)                    | 98 mm    |
|                                |          |
| Accessories                    | ATL/BA   |