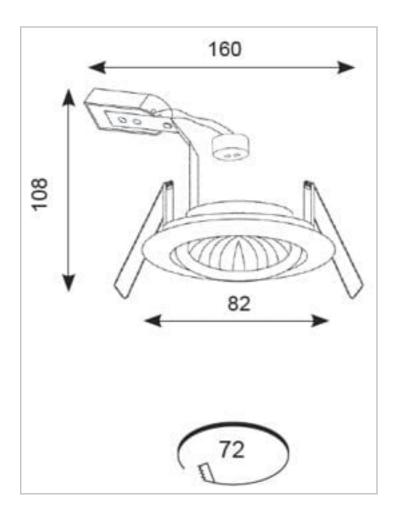

## **General Information**

| Lamp Type                      | GU10         |
|--------------------------------|--------------|
| Colour / Finish                | Black Chrome |
| Bluetooth Enabled              | Yes          |
| IP Rating                      | IP20         |
| Class Protection               | 1            |
| Internal / External            | Internal     |
| Surface / Recessed / Suspended | Recessed     |
| Warranty (Years)               | 5            |
| CE Mark                        | Yes          |
| Diameter (mm)                  | 82 mm        |
| Height (mm)                    | 98 mm        |
| Accessories                    | ATL/BA       |
|                                |              |