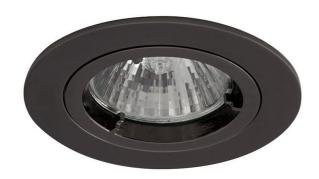

## ATLD/BLC

Twistlock GU10 Die-Cast Downlight Black Chrome

## **Features**

GU10 die-cast downlight suitable for residential and hospitality applications (product supplied less lamp)

Manufactured from high grade die-cast aluminium

Permanent earth on stirrup bracket for GU10 mains earthing