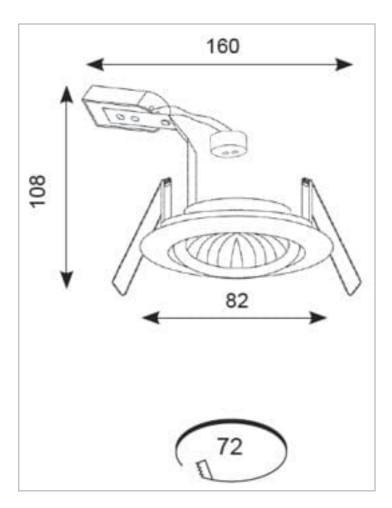

## **General Information**

| Lamp Type                      | GU10          |
|--------------------------------|---------------|
| Colour / Finish                | Antique Brass |
| Bluetooth Enabled              | Yes           |
| IP Rating                      | IP20          |
| Class Protection               | 1             |
| Internal / External            | Internal      |
| Surface / Recessed / Suspended | Recessed      |
| Warranty (Years)               | 5             |
| CE Mark                        | Yes           |
| Diameter (mm)                  | 82 mm         |
| Height (mm)                    | 98 mm         |
| Accessories                    | ATL/BA        |