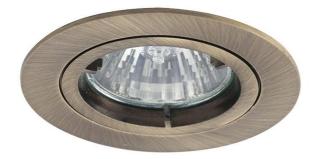

## ATLD/AB

Twistlock GU10 Die-Cast Downlight Antique Brass

## **General Information**

| Lamp Type                      | GU10          |
|--------------------------------|---------------|
| Colour / Finish                | Antique Brass |
| Bluetooth Enabled              | Yes           |
| IP Rating                      | IP20          |
| Class Protection               | 1             |
| Internal / External            | Internal      |
| Surface / Recessed / Suspended | Recessed      |
| Warranty (Years)               | 5             |
| CE Mark                        | Yes           |
| Diameter (mm)                  | 82 mm         |
| Height (mm)                    | 98 mm         |
| Accessories                    | ATL/BA        |