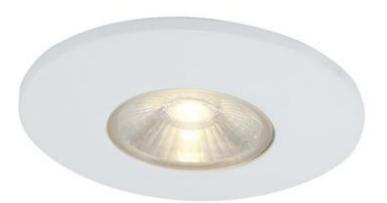

### Description

IP65 Dimmable fire rated LED downlight for domestic and commercial applications, Outperforms 50W MR16 halogen, 80% energy saving compared to 50W halogen, 7 year registration-free warranty, Supplied with matt white bezel, Removable twist-on, twist-off bezel with option of six different finishes, Unique patented insulation resistance test feature, Optional remote emergency pack, 50000 hours average lifetime, Dimming systems originally designed for incandescent filament lamps need to be carefully considered. The design of our dimmable driver will operate with most inductive dimmers however some may require replacement. A list of compatible dimmers is available within the downloads section.