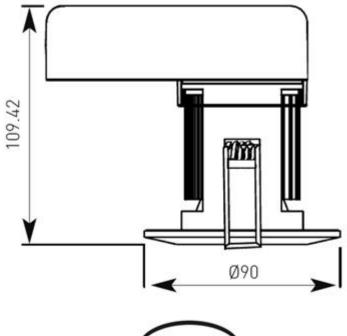

## Product Datasheet

| Code      | Description       |        | Lamp |
|-----------|-------------------|--------|------|
| ATILED/WW | 9W Warm White     |        | LED  |
|           |                   |        |      |
|           |                   |        |      |
|           |                   | 20NF   |      |
|           | IP65 (€ 🗄         | ) ZONE |      |
|           |                   |        |      |
|           | LED Information   |        |      |
|           | Total (Watts)     | 9W     |      |
|           | Lumens Cool White | 800lm  |      |
|           | Lumens Warm White | 800lm  |      |
|           | CCT               | 4000K  |      |
|           |                   | 3000K  |      |
|           | Input             | 240V   |      |
|           |                   |        |      |