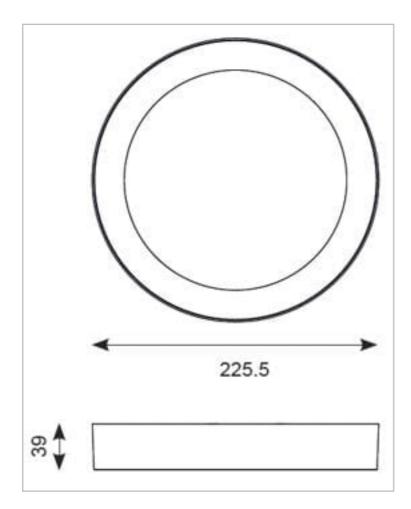

## **General Information**

| Lamp Type                      | LED             |
|--------------------------------|-----------------|
| Colour / Finish                | White           |
| IP Rating                      | IP20            |
| Class Protection               | 2               |
| Internal / External            | Internal        |
| Surface / Recessed / Suspended | Surface         |
| Diffuser Rating                | Tp(b)           |
| Lifetime (Hrs)                 | L70 B50 54,000h |
| Warranty (Years)               | 2               |
| CE Mark                        | Yes             |
| Diameter (mm)                  | 225.5 mm        |
| Height (mm)                    | 39 mm           |