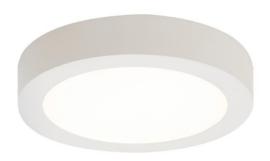

## **ASFRLED230/CW**

Freska Surface Downlight Cool White

## **Features**

Shallow surface mounted circular edge-lit LED panel

Suitable for semi-commercial and residential applications

Simple twist and lock invisible fixing method enables ease and speed of installation