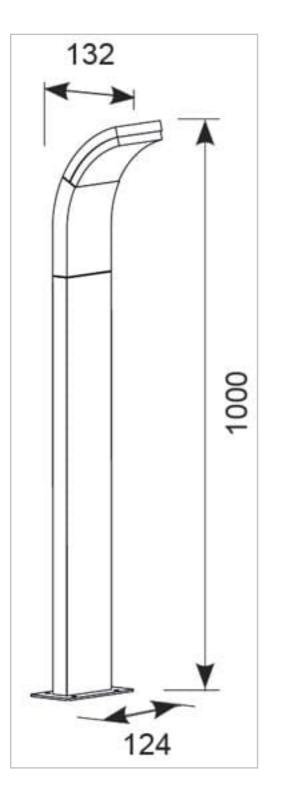

## **General Information**

| Lamp Type                      | LED             |
|--------------------------------|-----------------|
| Colour / Finish                | Graphite        |
| IP Rating                      | IP54            |
| IK Rating                      | IK07            |
| Class Protection               | 1               |
| Internal / External            | External        |
| Surface / Recessed / Suspended | Surface         |
| Lifetime (Hrs)                 | L70 B50 36,000h |
| Warranty (Years)               | 3               |
| CE Mark                        | Yes             |
| Width (mm)                     | 124 mm          |
| Height (mm)                    | 1,000 mm        |
| Depth (mm)                     | 132 mm          |
|                                |                 |