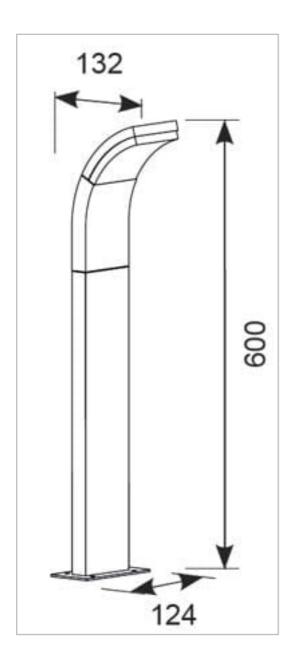

## **General Information**

| Lamp Type                      | LED             |
|--------------------------------|-----------------|
| Colour / Finish                | Graphite        |
| IP Rating                      | IP54            |
| IK Rating                      | IK07            |
| Class Protection               | 1               |
| Internal / External            | External        |
| Surface / Recessed / Suspended | Surface         |
| Lifetime (Hrs)                 | L70 B50 36,000h |
| Warranty (Years)               | 3               |
| CE Mark                        | Yes             |
| Width (mm)                     | 124 mm          |
| Height (mm)                    | 600 mm          |
| Depth (mm)                     | 132 mm          |
|                                |                 |