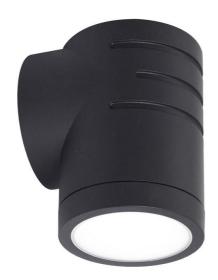

## **AREELEDWLD**

Reef CCT Directional Wall Light Black

## **Features**

Durable outdoor directional wall light suitable for residential and hospitality applications

Installation in either upward or downward orientation

Choice of matt white or black finishes

Polycarbonate construction ideal for coastal applications

CCT selectable between 3000K, 4000K and 6000K

Unique lockable installation base plate with push fit loop-in loop-out terminals for ease of installation

Non-dimmable

Belfast: +44 (0) 2890 773750