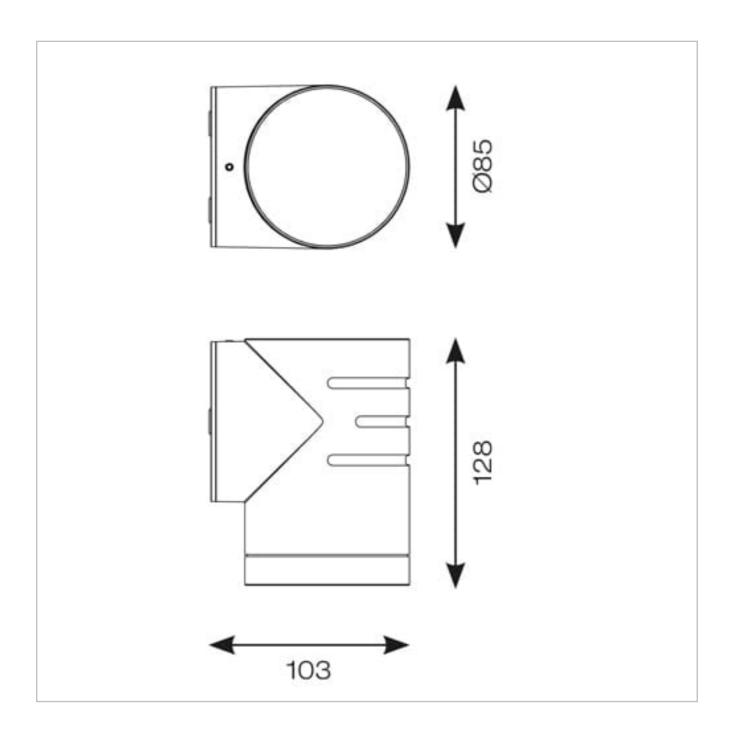

## **General Information**

| Lamp Type                      | LED                 |
|--------------------------------|---------------------|
| Colour / Finish                | Black               |
| IP Rating                      | IP65                |
| IK Rating                      | IK08                |
| Class Protection               | 2                   |
| Internal / External            | Internal / External |
| Surface / Recessed / Suspended | Surface             |
| Lifetime (Hrs)                 | L80 54,000h         |
| Warranty (Years)               | 3                   |
| CE Mark                        | Yes                 |
| Diameter (mm)                  | 85 mm               |
| Height (mm)                    | 128 mm              |
| Depth (mm)                     | 103 mm              |
|                                |                     |