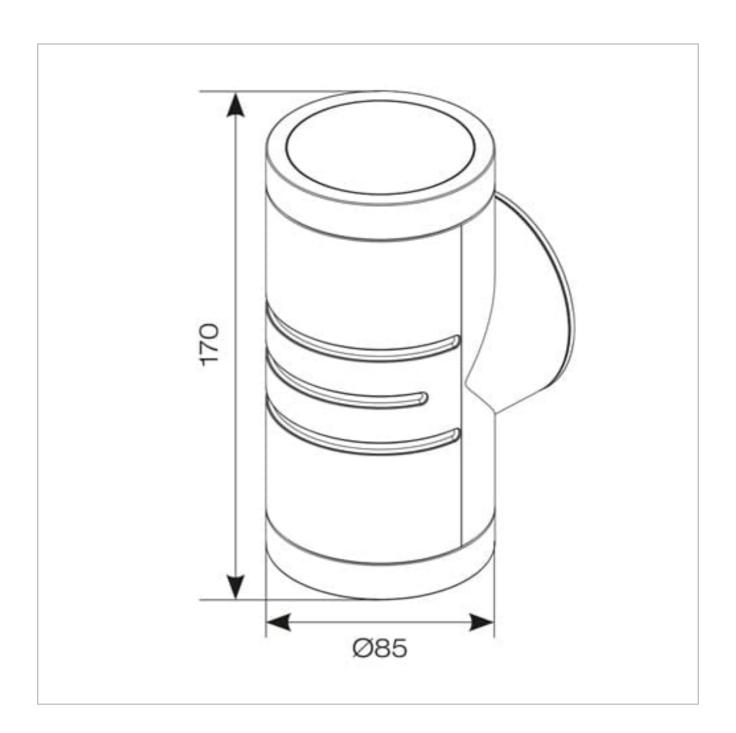

## **General Information**

| Lamp Type                      | LED                 |
|--------------------------------|---------------------|
| Colour / Finish                | Black               |
| Dimmable                       | Yes                 |
| Bluetooth Enabled              | Yes                 |
| IP Rating                      | IP65                |
| IK Rating                      | IK08                |
| Class Protection               | 2                   |
| Internal / External            | Internal / External |
| Surface / Recessed / Suspended | Surface             |
| Lifetime (Hrs)                 | L80 54,000h         |
| Warranty (Years)               | 3                   |
| CE Mark                        | Yes                 |
| Diameter (mm)                  | 85 mm               |
| Height (mm)                    | 170 mm              |