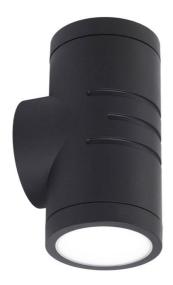

## AREELEDWL/OCTOW

Reef OCTO WiZ Connected Bi-directional Wall Light Tunable White Black

## **Features**

Durable WiZ embedded outdoor bi-directional wall light suitable for residential and hospitality applications

Polycarbonate construction ideal for coastal applications

Choice of matt white or black finishes

## **General Information**

| Lamp Type                      | LED                 |
|--------------------------------|---------------------|
| Colour / Finish                | Black               |
| Dimmable                       | Yes                 |
| Bluetooth Enabled              | Yes                 |
| IP Rating                      | IP65                |
| IK Rating                      | IK08                |
| Class Protection               | 2                   |
| Internal / External            | Internal / External |
| Surface / Recessed / Suspended | Surface             |
| Lifetime (Hrs)                 | L80 54,000h         |
| Warranty (Years)               | 3                   |
| CE Mark                        | Yes                 |
| Diameter (mm)                  | 85 mm               |
| Height (mm)                    | 170 mm              |