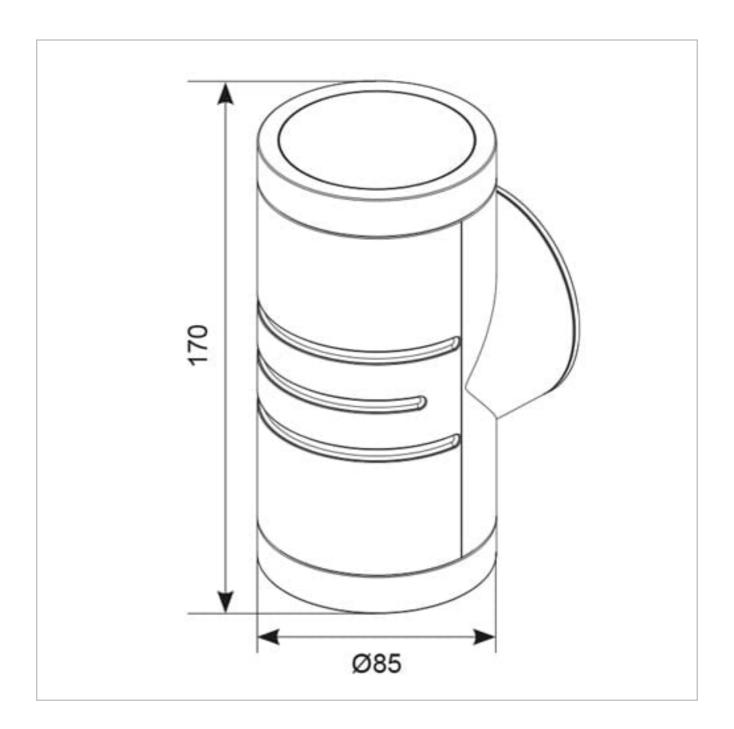

## **General Information**

| Lamp Type                      | LED                 |
|--------------------------------|---------------------|
| Colour / Finish                | Black               |
| IP Rating                      | IP65                |
| IK Rating                      | IK08                |
| Class Protection               | 2                   |
| Internal / External            | Internal / External |
| Surface / Recessed / Suspended | Surface             |
| Lifetime (Hrs)                 | L80 54,000h         |
| Warranty (Years)               | 3                   |
| CE Mark                        | Yes                 |
| Diameter (mm)                  | 85 mm               |
| Height (mm)                    | 170 mm              |