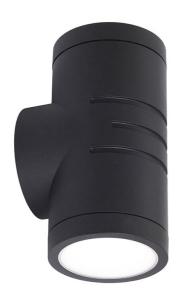

## **AREELEDWL**

Reef CCT Bi-directional Wall Light Black

## **Features**

Durable outdoor bidirectional wall light suitable for residential and hospitality applications

Polycarbonate construction ideal for coastal applications

Choice of matt white or black finishes

CCT selectable between 3000K, 4000K and 6000K

Unique lockable installation base plate with push fit loop-in loop-out terminals for ease of installation

Discrete PIR option available

Non-dimmable

Belfast: +44 (0) 2890 773750