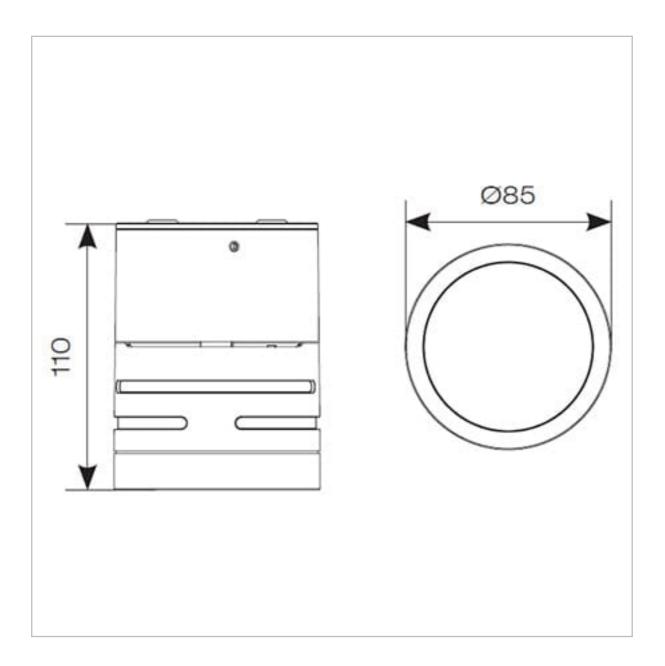

## **General Information**

| Lamp Type                      | LED                 |
|--------------------------------|---------------------|
| Colour / Finish                | Black               |
| IP Rating                      | IP65                |
| IK Rating                      | IK08                |
| Class Protection               | 2                   |
| Bathroom Zone                  | 2                   |
| Internal / External            | Internal / External |
| Surface / Recessed / Suspended | Surface             |
| Lifetime (Hrs)                 | L80 54,000h         |
| Warranty (Years)               | 3                   |
| CE Mark                        | Yes                 |
| Diameter (mm)                  | 85 mm               |
| Height (mm)                    | 110 mm              |
|                                |                     |