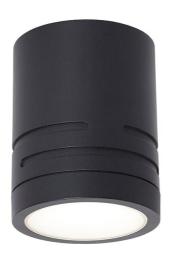

## **AREELEDD**

Reef CCT Fixed Surface Downlight Black

## **Features**

Durable indoor/outdoor surface mounted downlight suitable for residential and hospitality applications

Choice of matt white or black finishes

Polycarbonate construction ideal for coastal applications

## **General Information**

| Lamp Type                      | LED                 |
|--------------------------------|---------------------|
| Colour / Finish                | Black               |
| IP Rating                      | IP65                |
| IK Rating                      | IK08                |
| Class Protection               | 2                   |
| Bathroom Zone                  | 2                   |
| Internal / External            | Internal / External |
| Surface / Recessed / Suspended | Surface             |
| Lifetime (Hrs)                 | L80 54,000h         |
| Warranty (Years)               | 3                   |
| CE Mark                        | Yes                 |
| Diameter (mm)                  | 85 mm               |
| Height (mm)                    | 110 mm              |
|                                |                     |