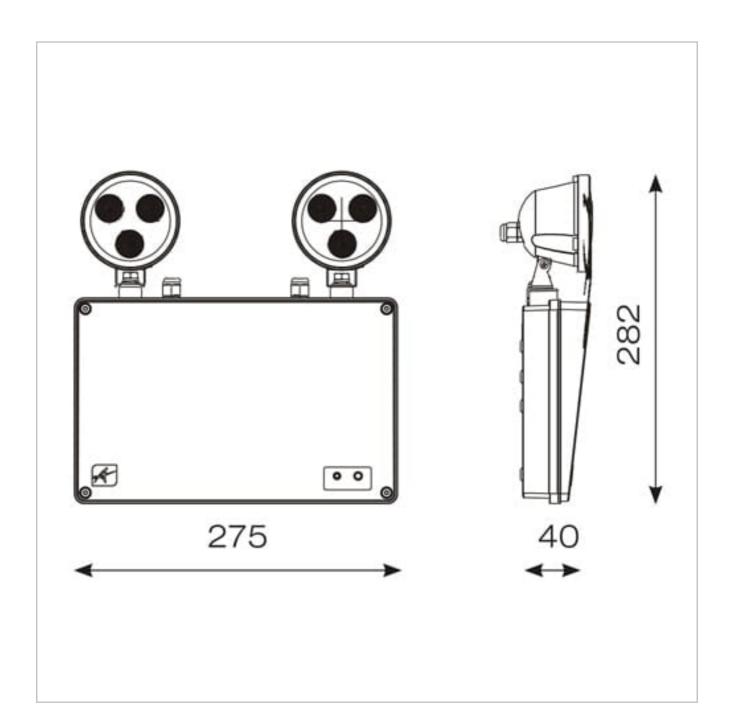

## **General Information**

| Lamp Type                      | LED                 |
|--------------------------------|---------------------|
| Colour / Finish                | White               |
| Emergency                      | Yes                 |
| Self Test                      | Yes                 |
| IP Rating                      | IP65                |
| IK Rating                      | IK06                |
| Class Protection               | 2                   |
| Internal / External            | Internal / External |
| Surface / Recessed / Suspended | Surface             |
| Lifetime (Hrs)                 | L80 B50 36,000h     |
| Warranty (Years)               | 5                   |
| CE Mark                        | Yes                 |
| Width (mm)                     | 275 mm              |
| Height (mm)                    | 282 mm              |
| Depth (mm)                     | 40 mm               |
| Accessories                    | ASBP/25             |
|                                |                     |