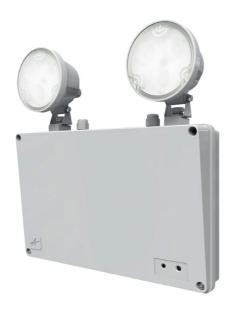

## ARAPLED/3NM/2

Raptor IP65 Twin Spot Non-Maintained

## **Features**

Compact modern twin spot suitable for industrial applications

LiFePO4 Lithium battery provides enhanced product lifetime

Moulded polycarbonate heads

Individual adjustable LED arrays allowing the end user to move head angle up or down to aim output to desired height