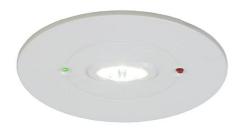

## ARALED/ER/3NM/ST

Raven Emergency Downlight Non-Maintained Escape Route White

## **Features**

Recessed Self-test emergency downlight with self-contained inverter and battery pack

Integral components for fast-fit installation

Option of escape route or open area models

High performance optic design

## **General Information**

| Lamp Type                      | LED         |
|--------------------------------|-------------|
| Colour / Finish                | White       |
| Emergency                      | Yes         |
| Self Test                      | Yes         |
| Minimum Recharge Period        | 24 hours    |
| IP Rating                      | IP65        |
| IK Rating                      | IK08        |
| Class Protection               | 1           |
| Internal / External            | Internal    |
| Surface / Recessed / Suspended | Recessed    |
| Lifetime (Hrs)                 | L70 50,000h |
| Warranty (Years)               | 5           |
| CE Mark                        | Yes         |
| Diameter (mm)                  | 110 mm      |
| Height (mm)                    | 98 mm       |
| Accessories                    | ASBP/14/LI  |
|                                |             |