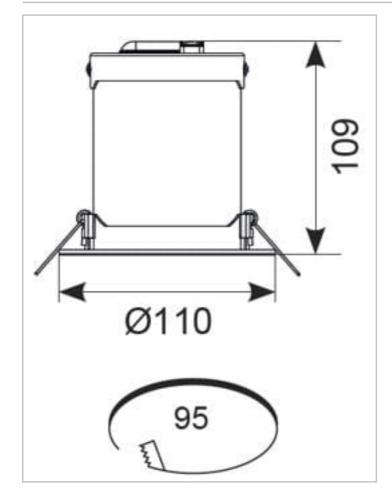

## **General Information**

| Lamp Type                      | LED         |
|--------------------------------|-------------|
| Colour / Finish                | White       |
| Emergency                      | Yes         |
| Self Test                      | Yes         |
| Minimum Recharge Period        | 24 hours    |
| IP Rating                      | IP65        |
| IK Rating                      | IK08        |
| Class Protection               | 1           |
| Internal / External            | Internal    |
| Surface / Recessed / Suspended | Recessed    |
| Lifetime (Hrs)                 | L70 50,000h |
| Warranty (Years)               | 5           |
| CE Mark                        | Yes         |
| Diameter (mm)                  | 110 mm      |
| Height (mm)                    | 98 mm       |
| Accessories                    | ASBP/14/LI  |
|                                |             |