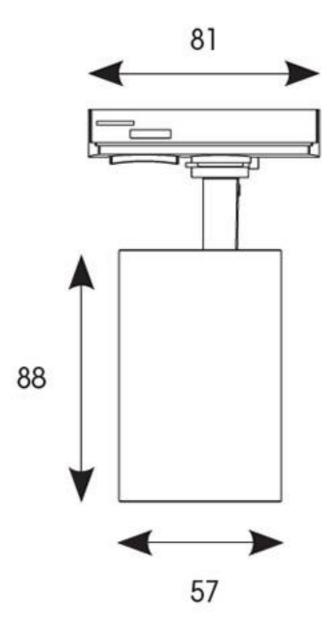

## Primo GU10 Single Circuit Mains White

- Single circuit modern and slimline GU10 track spot suitable for hospitality, residential, retail and ancillary applications (supplied less lamp)
- Design of housing accommodates varied lamp lengths up to 60mm
- Lightweight aluminium design provides sleek appearance and easy install
- 350° rotation with 0-90° tilt on the bracket
- Option to add OCTO Connected by WiZ GU10 lamp