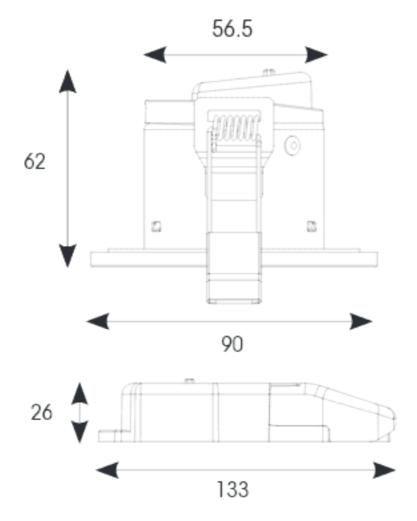

## OCTO Prism Pro Fire Rated Downlight Connected by WiZ RGBTW

- IP65 Dimmable LED WiZ enabled tunable white Fire Rated Downlight suitable for residential and commercial applications
- Tunable between 2700K 6500K via WiZ App and voice control offering a choice of 2 outputs, in one luminaire
- New innovative 2 part detachable connector design allows initial wiring and testing to be completed first, then simply plug the downlight back to the connector, ensuring a quick and simple installation
- Remote driver with 2x1.5mm² + CPC loop-in, loop-out colour coded push fit piano terminals provide an easy and efficient installation
- Low profile design and remote driver allows installation into shallow ceiling voids
- Fully tested for 30, 60 and 90 minute ceiling types to meet Part B of Building Regulations
- Fully tested to meet Part C (moisture), Part E (acoustic) and Part L (energy) of Building Regulations
- Wide 60° beam angle for increased light distribution