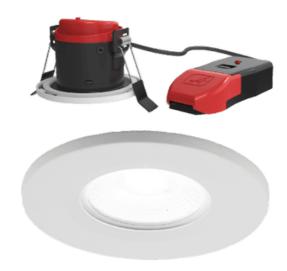

## OCTO Prism Pro Fire Rated Downlight Connected by WiZ RGBTW

- IP65 Dimmable LED WiZ enabled tunable white Fire Rated Downlight suitable for residential and commercial applications
- Tunable between 2700K 6500K via WiZ App and voice control offering a choice of 2 outputs, in one luminaire
- New innovative 2 part detachable connector design allows initial wiring and testing to be completed first, then simply plug the downlight back to the connector, ensuring a quick and simple installation
- Remote driver with 2x1.5mm² + CPC loop-in, loop-out colour coded push fit piano terminals provide an easy and efficient installation
- Low profile design and remote driver allows installation into shallow ceiling voids
- Fully tested for 30, 60 and 90 minute ceiling types to meet Part B of Building Regulations
- Fully tested to meet Part C (moisture), Part E (acoustic) and Part L (energy) of Building Regulations
- Wide 60° beam angle for increased light distribution