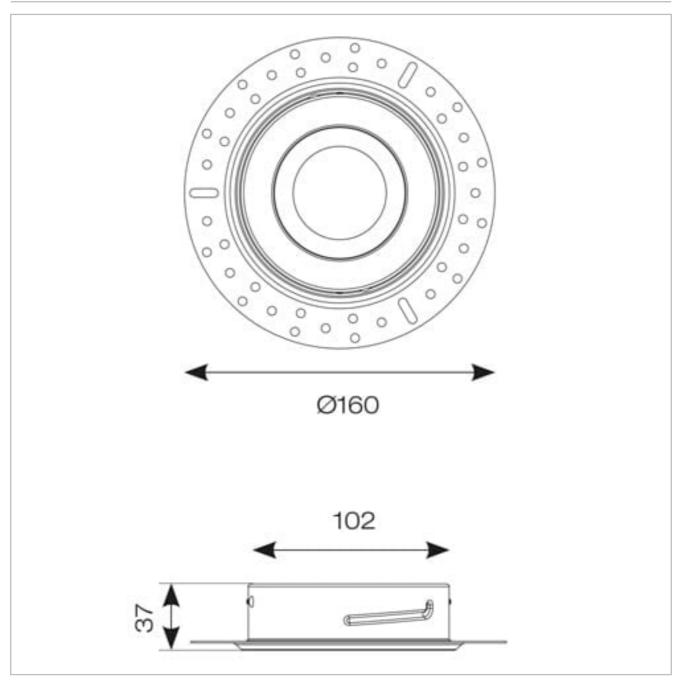

## **General Information**

| Internal / External            | Internal                                               |
|--------------------------------|--------------------------------------------------------|
| Surface / Recessed / Suspended | Recessed                                               |
| Diameter (mm)                  | 160 mm                                                 |
| Depth (mm)                     | 37 mm                                                  |
| Accessories                    | APRILEDP/OCTOW, APRILEDP/CW, APRILEDP/WW, APRILEDP/CCT |