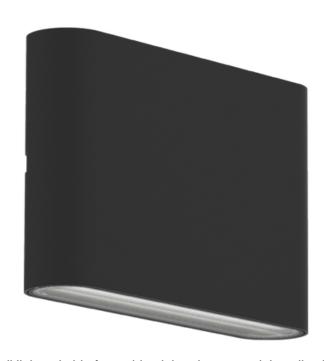

## Pouri 2 Wall Light CCT IP65

- Ultra slim bi-directional wall light suitable for residential and commercial applications
- Die-cast aluminium construction with black paint finish
- CCT selectable between 3000K, 4000K and 6500K
- Non-dimmable

Features

Feature 1 Ultra slim bi-directional wall light suitable for residential and commercial

applications

Feature 2 Die-cast aluminium construction with black paint finish

Feature 3 CCT selectable between 3000K, 4000K and 6500K