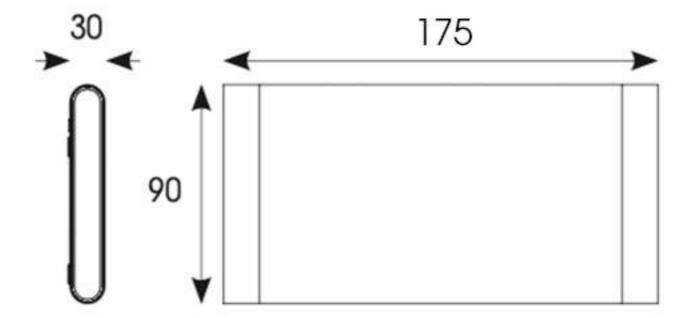

Surface / Recessed / Suspended Surface

Warranty (Years) 5

Material Aluminium, Polycarbonate

**Technical Information** 

Wattage 10W

Lumens Delivered 1000lm (4000K)

Lm/W 100lm/W Beam Angle 60/100 CRI

CCT 3000/4000/6500K